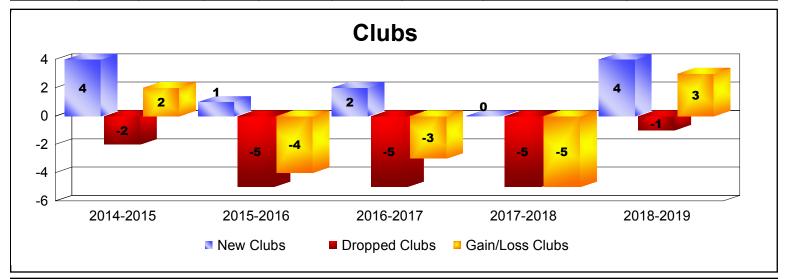

District F 2

As of June 2019 Cumulative

| Year      | New<br>Clubs | Dropped<br>Clubs | Gain/<br>Loss<br>Clubs | New<br>Members | Charter<br>Members | Reinstate<br>Members | Transfer<br>Members | Total<br>Member<br>Added | Total<br>Members<br>Dropped | Gain/<br>Loss<br>Members |
|-----------|--------------|------------------|------------------------|----------------|--------------------|----------------------|---------------------|--------------------------|-----------------------------|--------------------------|
| 2014-2015 | 4            | -2               | 2                      | 219            | 128                | 29                   | 1                   | 377                      | -291                        | 86                       |
| 2015-2016 | 1            | -5               | -4                     | 141            | 39                 | 15                   | 1                   | 196                      | -363                        | -167                     |
| 2016-2017 | 2            | -5               | -3                     | 345            | 60                 | 23                   | 1                   | 429                      | -307                        | 122                      |
| 2017-2018 | 0            | -5               | -5                     | 149            | 14                 | 44                   | 0                   | 207                      | -550                        | -343                     |
| 2018-2019 | 4            | -1               | 3                      | 84             | 104                | 5                    | 2                   | 195                      | -173                        | 22                       |
| Average   | 2            | -4               | -1                     | 188            | 69                 | 23                   | 1                   | 281                      | -337                        | -56                      |