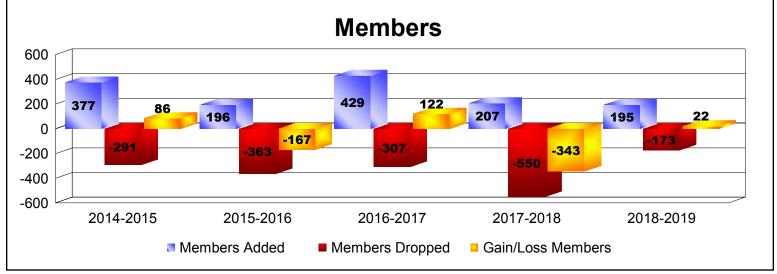

District F 2

As of June 2019 Cumulative

| Year      | New<br>Clubs | Dropped<br>Clubs | Gain/<br>Loss<br>Clubs | New<br>Members | Charter<br>Members | Reinstate<br>Members | Transfer<br>Members | Total<br>Member<br>Added | Total<br>Members<br>Dropped | Gain/<br>Loss<br>Members |
|-----------|--------------|------------------|------------------------|----------------|--------------------|----------------------|---------------------|--------------------------|-----------------------------|--------------------------|
| 2014-2015 | 4            | -2               | 2                      | 219            | 128                | 29                   | 1                   | 377                      | -291                        | 86                       |
| 2015-2016 | 1            | -5               | -4                     | 141            | 39                 | 15                   | 1                   | 196                      | -363                        | -167                     |
| 2016-2017 | 2            | -5               | -3                     | 345            | 60                 | 23                   | 1                   | 429                      | -307                        | 122                      |
| 2017-2018 | 0            | -5               | -5                     | 149            | 14                 | 44                   | 0                   | 207                      | -550                        | -343                     |
| 2018-2019 | 4            | -1               | 3                      | 84             | 104                | 5                    | 2                   | 195                      | -173                        | 22                       |
| Average   | 2            | -4               | -1                     | 188            | 69                 | 23                   | 1                   | 281                      | -337                        | -56                      |